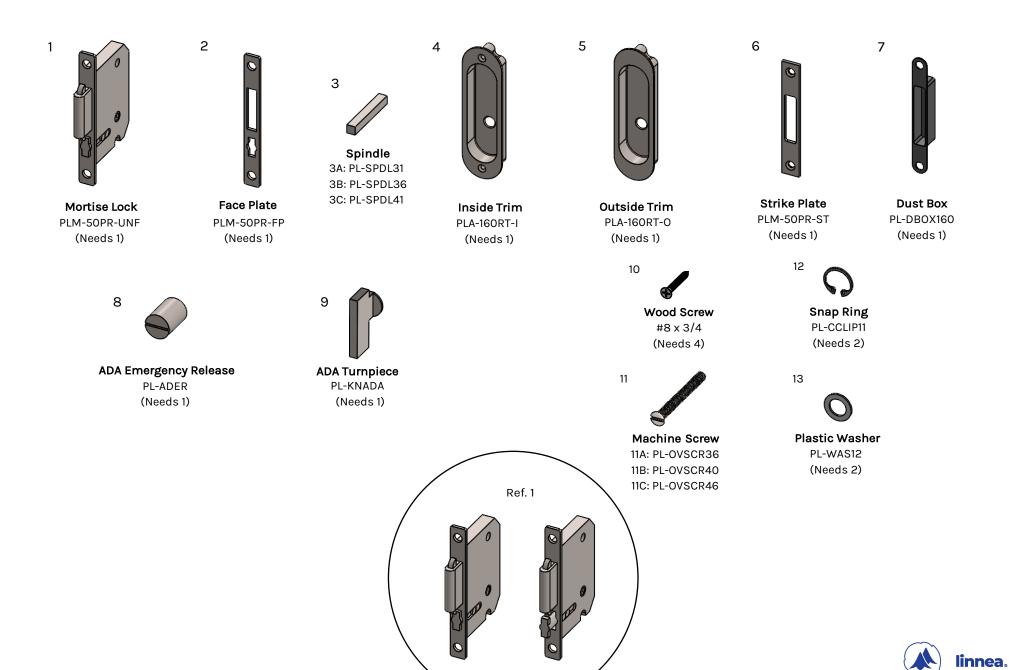

llation Diagram

(Minimum Door Thickness 1-3/8")

SKU: PL160R-AD-PR

PL-160 Trim Requires Precise Installation. Otherwise, It May Not Function Properly.

- Knob and emergency release are supplied pre-installed.
- The ADER extended emergency release can act as a pull, so an additional handle isn't required.
- ADA locks are designed to prevent the pocket door from completely entering the pocket.
- Trims aren't required to be recessed to accommodate pocket width; but a door thickness of 1-3/4" is required if opting for a recessed trim. Trims cannot be recessed on a 1-3/8" thick door.
- Measure the trim dimensions before cutting the door due to minor tolerances in overall dimensions.
- The backset of the mortise lock case is 52.5mm (metric). A 2" backset will not allow





## Component List