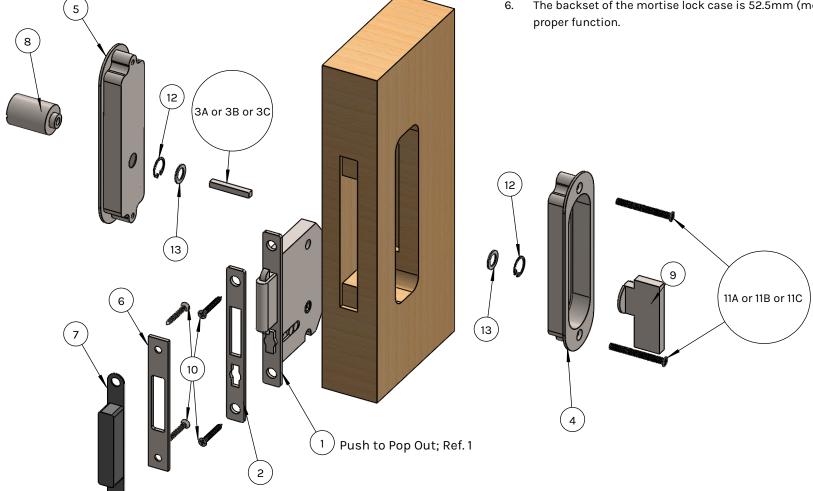

## PL-160 Round ADA Privacy Installation Diagram

(Minimum Door Thickness 1-3/8")

SKU: PL160R-AD-PR

PL-160 Trim Requires Precise Installation. Otherwise, It May Not Function Properly.

- Knob and emergency release are supplied pre-installed.
- The ADER extended emergency release can act as a pull, so an additional handle isn't required.
- ADA locks are designed to prevent the pocket door from completely entering the pocket.
- Trims aren't required to be recessed to accommodate pocket width; but a door thickness of 1-3/4" is required if opting for a recessed trim. Trims cannot be recessed on a 1-3/8" thick door.
- Measure the trim dimensions before cutting the door due to minor tolerances in overall dimensions.
- The backset of the mortise lock case is 52.5mm (metric). A 2" backset will not allow