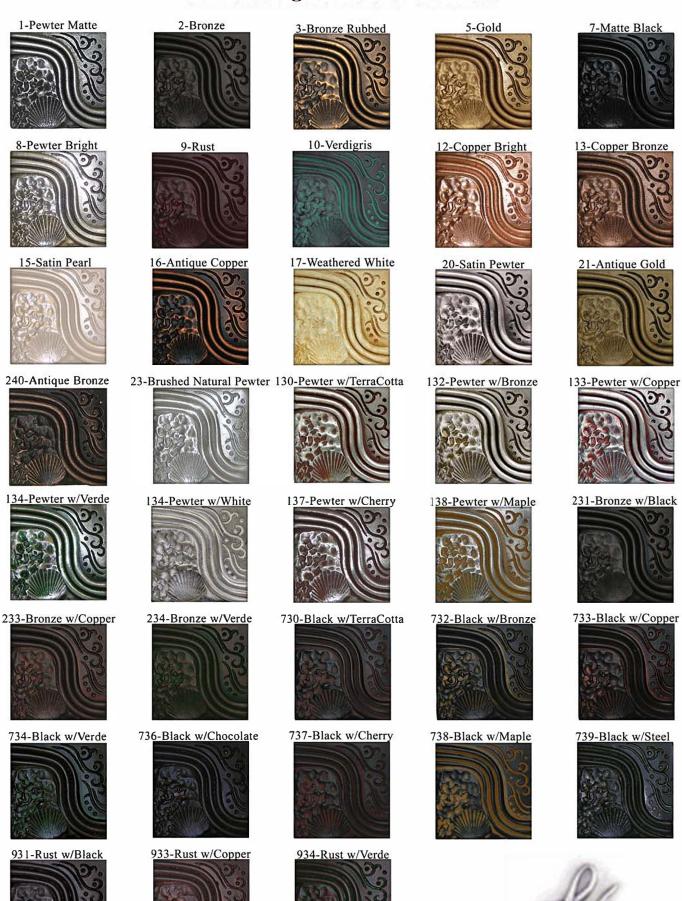

## LW Designs Pewter Finish Options

| 1 - Pewter Matte                   | 134 - Pewter with Verde Wash      |
|------------------------------------|-----------------------------------|
| 2 - Bronze                         | 135 - Pewter with White Wash      |
| 3 - Bronze Rubbed                  | 137 - Pewter with Cherry Wash     |
| 5 - Gold                           | 138 - Pewter with Maple Wash      |
| 7 - Black                          | 231 - Bronze with Black Wash      |
| 8 - Pewter Bright                  | 233 - Bronze with Copper Wash     |
| 9 - Rust                           | 234 - Bronze with Verde Wash      |
| 10 - Verdigris                     | 240 - Antique Bronze *New Finish  |
| 12 - Copper Bright                 | 730 - Black with Terra Cotta Wash |
| 13 - Copper Bronze                 | 732 - Black with Bronze Wash      |
| 15 - Satin Pearl                   | 733 - Black with Copper Wash      |
| 16 - Antique Copper                | 734 - Black with Verde Wash       |
| 17 - Weathered White               | 736 - Black with Chocolate Wash   |
| 20 - Satin Pewter                  | 737 - Black with Cherry Wash      |
| 21 - Antique Gold                  | 738 - Black with Maple Wash       |
| 23 - Brushed Natural Pewter        | 739 - Black with Steel Wash       |
| 130 - Pewter with Terra Cotta Wash | 931 - Rust with Black Wash        |
| 132 - Pewter with Bronze Wash      | 933 - Rust with Copper Wash       |
| 133 - Pewter with Copper Wash      | 934 - Rust with Verde Wash        |
|                                    |                                   |