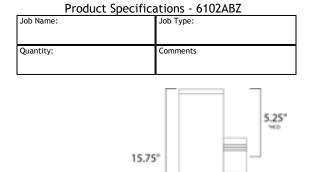

## Lamping

Measurements Width 5.00 2 Height 15.75 ٦t Length N/A В 5 Extension 8 Back Plate Width N/A 0 **Back Plate Height** N/A нсо 5.20 0 Min Overall Height 0.00 Max Overall Height N/A н Hanging Weight 3.75 lbs Height Adjustable N/A Α Slope N/A А Chain Length A N/A Wire Length N/A 0 **Canopy Width** N/A Α **Canopy Height** N/A **Canopy Length** N/A