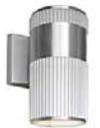

86125AL Lightray 1-Light LED Wall Sconce

Lighting Your Life Since 1970

7.75

61

*Finish* Brushed Aluminum