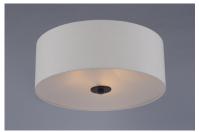

## PRODUCT DESCRIPTION

This current trend collection of drum shade lighting is available in your choice of Oatmeal with Oil Rubbed Bronze or White Linen with Satin Nickel frames. This collection works in wide variety of decor styles from traditional to contemporary and comes at a very attractive price.

DIMMABLE : Yes