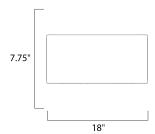

### **MEASUREMENTS**

DIMENSION : 18" L x 18" W x 7.75" H

HANGING WEIGHT : 5.21 lb

**LAMPING** 

INPUT VOLTAGE : 120V LUMENS : 0 Rated

BULB : 3 x 60W Incandescent E26 Medium , 180W Total

BULB INCLUDED : (Not Included)