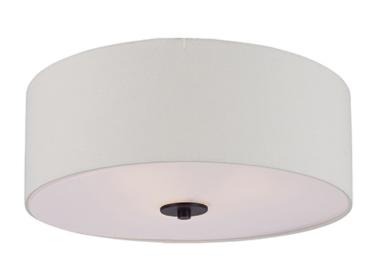

## PRODUCT DESCRIPTION

This current trend collection of drum shade lighting is available in your choice of Oatmeal with Oil Rubbed Bronze or White Linen with Satin Nickel frames. This collection works in wide variety of decor styles from traditional to contemporary and comes at a very attractive price.

# MATERIAL

Steel, Fabric