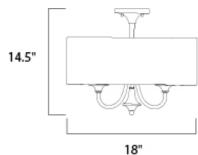

## MEASUREMENTS DIMENSION

HANGING WEIGHT

: 18" L x 18" W x 14.5" H : 5.9 lb

LAMPING

LUMENS BULB BULB INCLUDED

INPUT VOLTAGE : 120V : 0 Rated : 4 x 60W Incandescent E12 Candelabra , 240W Total : (Not Included) DIMMABLE : Yes