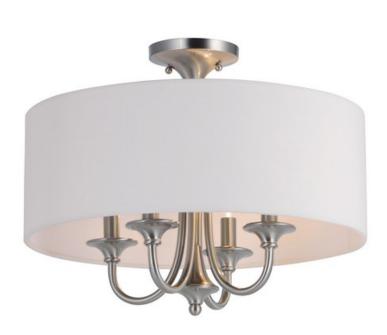

## **PRODUCT DESCRIPTION**

This current trend collection of drum shade lighting is available in your choice of Oatmeal with Oil Rubbed Bronze or White Linen with Satin Nickel frames. This collection works in wide variety of decor styles from traditional to contemporary and comes at a very attractive price.

## **FINISHES OPTION**

MATERIAL Steel, Fabric

RATINGS cETLus Dry Location