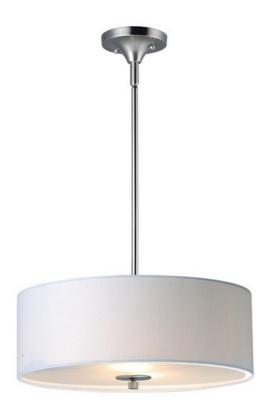

### PRODUCT DESCRIPTION

This current trend collection of drum shade lighting is available in your choice of Oatmeal with Oil Rubbed Bronze or White Linen with Satin Nickel frames. This collection works in wide variety of decor styles from traditional to contemporary and comes at a very attractive price.

### **MEASUREMENTS**

DIMENSION : 18" L x 18" W x 11" H

MAX OAH : 53.25" OAH HANGING WEIGHT : 5.2 lb

### LAMPING

INPUT VOLTAGE : 120V LUMENS : 0 Rated

BULB : 3 x 60W Incandescent E26 Medium, 180W Total

BULB INCLUDED : (Not Included)

DIMMABLE : Yes