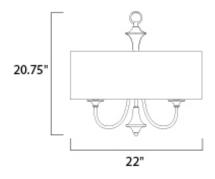

## MEASUREMENTS DIMENSION

MAX OAH

: 22" L x 22" W x 20.75" H : 56.75" OAH : 7.23 lb

LAMPING INPUT VOLTAGE : 120V

HANGING WEIGHT

LUMENS : 0 Rated BULB

: 5 x 60W Incandescent E12 Candelabra , 300W Total BULB INCLUDED : (Not Included) :Yes