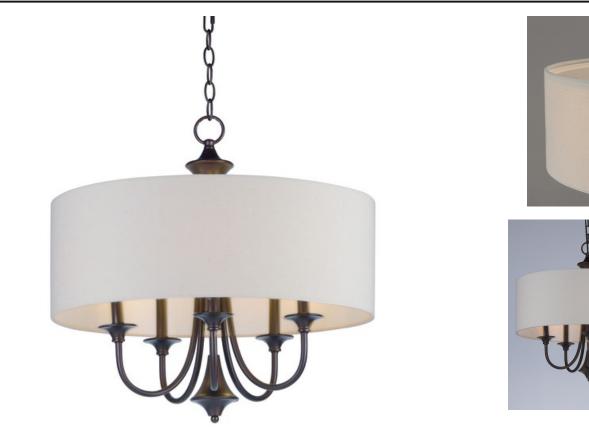

#### **PRODUCT DESCRIPTION**

This current trend collection of drum shade lighting is available in your choice of Oatmeal with Oil Rubbed Bronze or White Linen with Satin Nickel frames. This collection works in wide variety of decor styles from traditional to contemporary and comes at a very attractive price.

## MEASUREMENTS DIMENSION

MAX OAH

: 22" L x 22" W x 20.75" H : 56.75" OAH : 7.23 lb

LAMPING INPUT VOLTAGE : 120V

HANGING WEIGHT

LUMENS : 0 Rated BULB

: 5 x 60W Incandescent E12 Candelabra , 300W Total BULB INCLUDED : (Not Included) :Yes