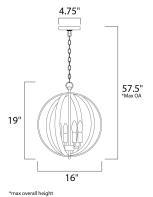

### **MEASUREMENTS**

| DIMENSION      | : | 1 |
|----------------|---|---|
| MAX OAH        | : | 5 |
| CANOPY         | : | 4 |
| HANGING WEIGHT | : | 7 |

LAMPING

| LUMENS       | : 0    |
|--------------|--------|
| BULB         | : 4    |
| BULB INCLUDE | D : (N |
| DIMMABLE     | :Ye    |
|              |        |

6" L x 16" W x 19" H 57.5" OAH 4.75" W x 0.75" H x 4.75" L : 7.25 lb

Rated x 60W Incandescent E12 Candelabra , 240W Total Not Included) es