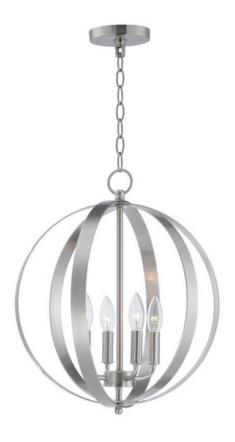

# **PRODUCT DESCRIPTION**

Offered in a variety of shapes and sizes, the Provident collection offers a trending style at value engineered pricing. The pivoting metal bands in your choice of Oiled Rubbed Bronze or Satin Nickel are available in sizes that fit many coordinating locations.

## FINISHES OPTION

MATERIAL Steel

RATINGS cETLus Dry Location