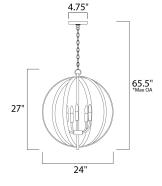

max overall height

#### **MEASUREMENTS**

DIMENSION : 24" L x 24" W x 27" H

MAX OAH : 65.5" OAH

CANOPY : 4.75" W x 0.75" H x 4.75" L

HANGING WEIGHT : 10.75 lb