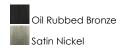

## PRODUCT DESCRIPTION

Offered in a variety of shapes and sizes, the Provident collection offers a trending style at value engineered pricing. The pivoting metal bands in your choice of Oiled Rubbed Bronze or Satin Nickel are available in sizes that fit many coordinating locations.



max overall height

#### **MEASUREMENTS**

DIMENSION : 24" L x 24" W x 27" H

MAX OAH : 65.5" OAH

CANOPY : 4.75" W x 0.75" H x 4.75" L

HANGING WEIGHT : 10.75 lb

## LAMPING

LUMENS : 0 Rated

BULB : 5 x 60W Incandescent E12 Candelabra , 300W Total

BULB INCLUDED : (Not Included)

DIMMABLE : Yes

#### **FINISHES OPTION**



# MATERIAL

Steel

### **RATINGS**

cETLus Dry Location



# **ADDITIONAL**

ADJUSTABLE
OPERATING TEMPERATURE:
-20°C (-4°F), 40°C (104°F)

Always consult a qualified electrician before installing any lighting product.