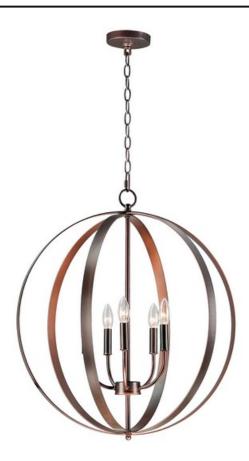

## PRODUCT DESCRIPTION

Offered in a variety of shapes and sizes, the Provident collection offers a trending style at value engineered pricing. The pivoting metal bands in your choice of Oiled Rubbed Bronze or Satin Nickel are available in sizes that fit many coordinating locations.

# MATERIAL

Steel