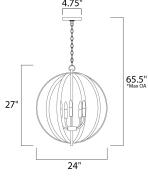

#### **MEASUREMENTS**

DIMENSION : 24" L x 24" W x 27" H

MAX OAH : 65.5" OAH

CANOPY : 4.75" W x 0.75" H x 4.75" L

HANGING WEIGHT : 10.75 lb