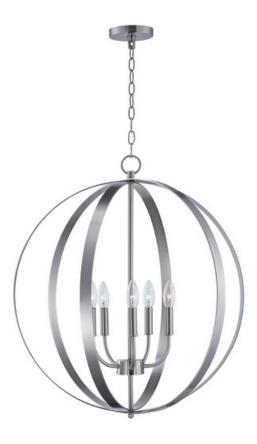

## **PRODUCT DESCRIPTION**

Offered in a variety of shapes and sizes, the Provident collection offers a trending style at value engineered pricing. The pivoting metal bands in your choice of Oiled Rubbed Bronze or Satin Nickel are available in sizes that fit many coordinating locations.

# **LAMPING**

LUMENS : 0 Rated

BULB : 5 x 60W Incandescent E12 Candelabra , 300W Total

**BULB INCLUDED** : (Not Included)

DIMMABLE : Yes