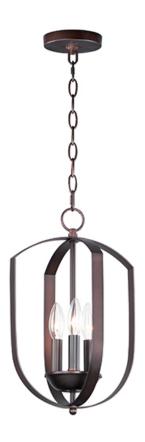

## PRODUCT DESCRIPTION

Offered in a variety of shapes and sizes, the Provident collection offers a trending style at value engineered pricing. The pivoting metal bands in your choice of Oiled Rubbed Bronze or Satin Nickel are available in sizes that fit many coordinating locations.

#### **MEASUREMENTS**

DIMENSION : 10" L x 10" W x 16" H

MAX OAH : 55" OAH

CANOPY : 4.75" W x 0.75" H x 4.75" L

HANGING WEIGHT : 3.54 lb

## LAMPING

INPUT VOLTAGE : 120V

BULB : 3 x 60W Incandescent E12 Candelabra , 180W Total

**BULB INCLUDED** : (Not Included)

DIMMABLE : Y

# MATERIAL

Steel