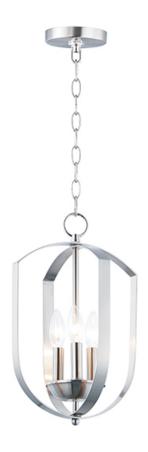

## **PRODUCT DESCRIPTION**

Offered in a variety of shapes and sizes, the Provident collection offers a trending style at value engineered pricing. The pivoting metal bands in your choice of Oiled Rubbed Bronze or Satin Nickel are available in sizes that fit many coordinating locations.

MEASUREMENTS

| DIMENSION      |
|----------------|
| MAX OAH        |
| CANOPY         |
| HANGING WEIGHT |

: 10" L x 10" W x 16" H : 55" OAH : 4.75" W x 0.75" H x 4.75" L : 3.54 lb

## LAMPING

 INPUT VOLTAGE
 : 120V

 BULB
 : 3 x 60W Incandescent E12 Candelabra , 180W Total

 BULB INCLUDED
 : (Not Included)

 DIMMABLE
 : Y

## **FINISHES OPTION**

MATERIAL Steel

RATINGS CULus Dry Location