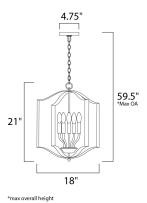

# **MEASUREMENTS**

DIMENSION : 18" L x 18" W x 21" H

MAX OAH : 59.5" OAH

CANOPY : 4.75" W x 0.75" H x 4.75" L

: 6.75 lb HANGING WEIGHT