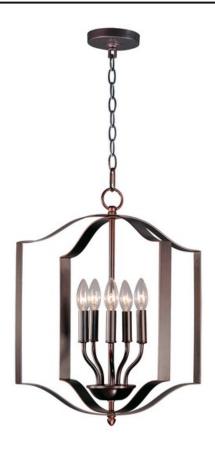

### **PRODUCT DESCRIPTION**

Offered in a variety of shapes and sizes, the Provident collection offers a trending style at value engineered pricing. The pivoting metal bands in your choice of Oiled Rubbed Bronze or Satin Nickel are available in sizes that fit many coordinating locations.