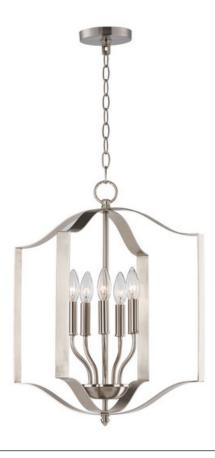

### **PRODUCT DESCRIPTION**

Offered in a variety of shapes and sizes, the Provident collection offers a trending style at value engineered pricing. The pivoting metal bands in your choice of Oiled Rubbed Bronze or Satin Nickel are available in sizes that fit many coordinating locations.