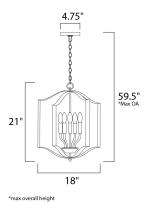

# **MEASUREMENTS**

DIMENSION : 18" L x 18" W x 21" H

MAX OAH : 59.5" OAH

CANOPY : 4.75" W x 0.75" H x 4.75" L

HANGING WEIGHT : 6.75 lb