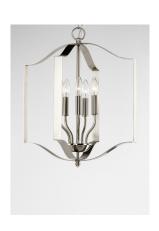

### **PRODUCT DESCRIPTION**

Offered in a variety of shapes and sizes, the Provident collection offers a trending style at value engineered pricing. The pivoting metal bands in your choice of Oiled Rubbed Bronze or Satin Nickel are available in sizes that fit many coordinating locations.