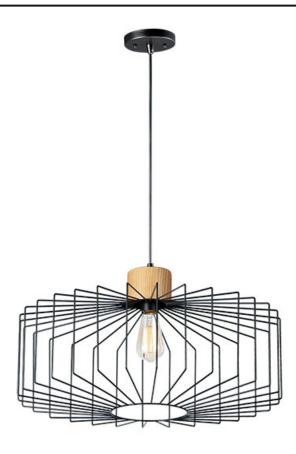

#### PRODUCT DESCRIPTION

Metal wire-way cages are suspended by natural wood caps. Simple and modern these pendants add style to a variety of interior design applications.

## **MEASUREMENTS**

DIMENSION : 23.25" L x 23.25" W x 13.5" H

: 135.75" OAH MAX OAH

CANOPY : 4.75" W x 0.75" H x 4.75" L

HANGING WEIGHT : 8.67 lb

## MATERIAL

Steel, Wood