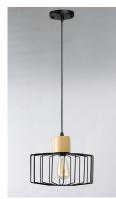

#### PRODUCT DESCRIPTION

Metal wire-way cages are suspended by natural wood caps. Simple and modern these pendants add style to a variety of interior design applications.

## MATERIAL

Steel, Wood