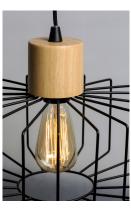

#### PRODUCT DESCRIPTION

Metal wire-way cages are suspended by natural wood caps. Simple and modern these pendants add style to a variety of interior design applications.

## LAMPING

INPUT VOLTAGE : 120V

BULB : 1 x 60W Incandescent E26 Medium , 60W Total

BULB INCLUDED : (Not Included)

DIMMABLE : Yes

## MATERIAL

Steel, Wood