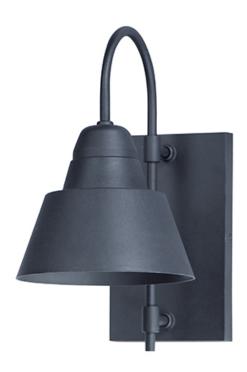

#### PRODUCT DESCRIPTION

Perfect for the beach with its durable polycarbonate shade, Shoreline provides a transitional outdoor look with the strength of power coated aluminum arms and canopy. Add the optional LED reflector bulb for a refined finished look.

#### **MEASUREMENTS**

DIMENSION : 7.75" W x 14.5" H x 13" Ext **BACK PLATE** : 6" W x 9.75" H x 5" HCO

HANGING WEIGHT : 2.03 lb

**LAMPING** 

INPUT VOLTAGE : 120V

BULB : 1 x 60W Incandescent E26 Medium, 60W Total

**BULB INCLUDED** : (Not Included)

DIMMABLE : Y LIGHTING\_DIRECTION: Down

# MATERIAL

Polycarbonate, Aluminum

# **ADDITIONAL**

INSTALL UP/DOWN: Down **OPERATING TEMPERATURE:** -20°C (-4°F), 40°C (104°F)