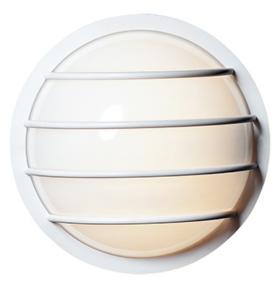

### **PRODUCT DESCRIPTION**

Classic bulkhead style fixtures made of high impact polycarbonate. Unlike the die cast counterparts these fixtures are non-corrosive so works perfect in coastal areas. Available in both integrated LED and E26 socket configurations, these make for a low maintenance and cost effective alternative.

# MEASUREMENTS

DIMENSION BACK PLATE HANGING WEIGHT : 10.25" W x 10.25" H x 5" Ext : 10.25" W x 10.25" H x 5" HCO

## **FINISHES OPTION**

GLASS Frosted FT

## MATERIAL Polycarbonate, Aluminum

RATINGS

cETLus Wet Location DARKSKY