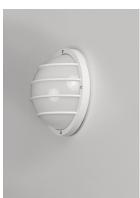

### **PRODUCT DESCRIPTION**

Classic bulkhead style fixtures made of high impact polycarbonate. Unlike the die cast counterparts these fixtures are non-corrosive so works perfect in coastal areas. Available in both integrated LED and E26 socket configurations, these make for a low maintenance and cost effective alternative.

# MEASUREMENTS

DIMENSION BACK PLATE HANGING WEIGHT : 10.25" W x 10.25" H x 5" Ext : 10.25" W x 10.25" H x 5" HCO

## **FINISHES OPTION**

GLASS Frosted FT

## MATERIAL Polycarbonate, Aluminum

RATINGS

cETLus Wet Location DARKSKY