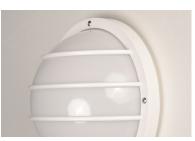

### **PRODUCT DESCRIPTION**

Classic bulkhead style fixtures made of high impact polycarbonate. Unlike the die cast counterparts these fixtures are non-corrosive so works perfect in coastal areas. Available in both integrated LED and E26 socket configurations, these make for a low maintenance and cost effective alternative.

# MEASUREMENTS

DIMENSION BACK PLATE HANGING WEIGHT : 10.25" W x 10.25" H x 5" Ext : 10.25" W x 10.25" H x 5" HCO

## **FINISHES OPTION**

GLASS Frosted FT

## MATERIAL Polycarbonate, Aluminum

RATINGS

cETLus Wet Location DARKSKY