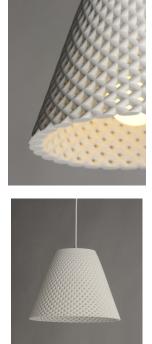

## **PRODUCT DESCRIPTION**

Beautiful pendants cast in White Gypsum or Grey Concrete with a perforated woven pattern that allows light to penetrate through the sides as well as down. The material itself is paintable so you can customize for a perfect fit.