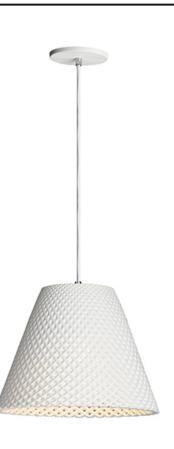

## **PRODUCT DESCRIPTION**

Beautiful pendants cast in White Gypsum or Grey Concrete with a perforated woven pattern that allows light to penetrate through the sides as well as down. The material itself is paintable so you can customize for a perfect fit.

## MEASUREMENTS

DIMENSION MAX OAH CANOPY HANGING WEIGHT : 14.5" L x 14.5" W x 11.75" H : 130.25" OAH : 5" W x 0.5" H x 5" L