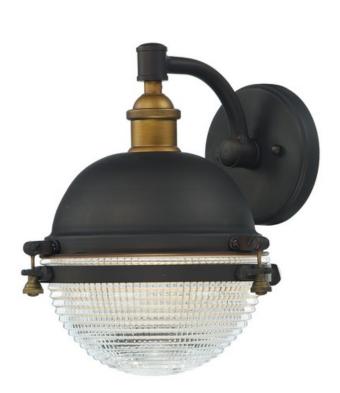

## PRODUCT DESCRIPTION

This nautical design features a solid dome of aluminum finished in Oil Rubbed Bronze with solid brass hardware finished in Antique Brass. The Clear prismatic glass diffuser completes the authentic look of this outdoor collection.

#### MATERIAL

Aluminum, Brass, Glass

# **GLASS**

Clear CL