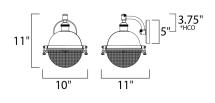

\*height from center of outlet to the top of the fixture

# **MEASUREMENTS**

**DIMENSION** : 10" W x 11" H x 11" Ext **BACK PLATE** : 5" W x 5" H x 3.75" HCO

HANGING WEIGHT : 5.5 lb