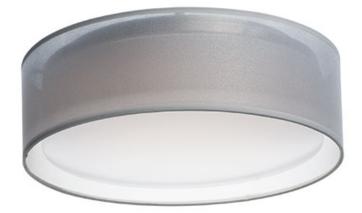

## **PRODUCT DESCRIPTION**

This collection of LED drum fixtures feature many options of fabric shades with an internal acrylic diffuser which twist locks into place. The result is a crisp clean look without any exposed screws or knobs. Whether you are looking for residential or commercial, there is sure to be a combination for your application.

MATERIAL

Steel, Acrylic, Fabric

RATINGS cETLus Dry Location

ADDITIONAL RATED LIFE 35000 Hours **OPERATING TEMPERATURE:** -20°C (-4°F), 40°C (104°F)

PHOTOMETIC: Report Found Online

Always consult a qualified electrician before installing any lighting product.