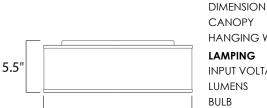

16"

MEASUREMENTS

CANOPY HANGING WEIGHT LAMPING INPUT VOLTAGE LUMENS BULB BULB INCLUDED DIMMABLE CRI

: 16" W x 5.5" H : 13.75" W x 1.35" H x 13.75" L : 5.07 lb

:120V : 1,365 Rated : 3 x 6.5W LED PCB Integrated , 20W Total : (Integrated) : Electronic Low Voltage (ELV) :90+ CRI COLOR\_TEMP : 3000K