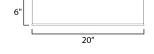

# **MEASUREMENTS**

DIMENSION :  $20" \text{ W } \times 5.5" \text{ H}$ 

CANOPY : 17.75" W x 1.35" H x 17.75" L

HANGING WEIGHT : 10.32 lb