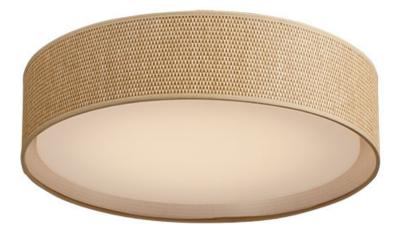

## PRODUCT DESCRIPTION

This collection of LED drum fixtures feature many options of fabric shades with an internal acrylic diffuser which twist locks into place. The result is a crisp clean look without any exposed screws or knobs. Whether you are looking for residential or commercial, there is sure to be a combination for your application.

### MATERIAL

Steel, Acrylic, Fabric