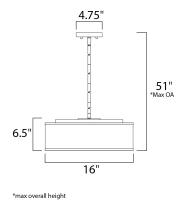

MAX OAH

**MEASUREMENTS DIMENSION** 

: 4.75" W  $\times\,0.75$ " H  $\times\,4.75$  "L CANOPY HANGING WEIGHT : 14.33 lb

LAMPING

INPUT VOLTAGE : 120V

**LUMENS** : 1,365 Rated

**BULB** : 3 x 6.5W LED PCB Integrated , 20W Total

: 16" W x 6.5" H

: 51" OAH

BULB INCLUDED : (Integrated)

DIMMABLE : Electronic Low Voltage (ELV)

CRI : 90+ CRI COLOR\_TEMP : 3000K