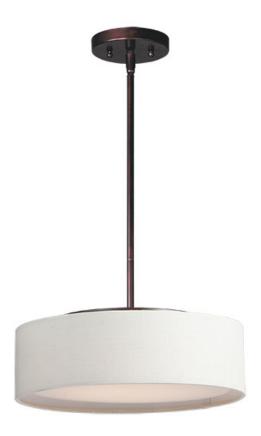

## **PRODUCT DESCRIPTION**

This collection of LED drum fixtures feature many options of fabric shades with an internal acrylic diffuser which twist locks into place. The result is a crisp clean look without any exposed screws or knobs. Whether you are looking for residential or commercial, there is sure to be a combination for your application.