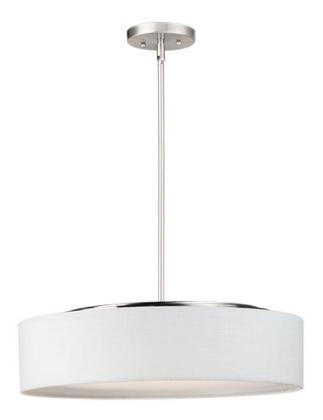

### PRODUCT DESCRIPTION

This collection of LED drum fixtures feature many options of fabric shades with an internal acrylic diffuser which twist locks into place. The result is a crisp clean look without any exposed screws or knobs. Whether you are looking for residential or commercial, there is sure to be a combination for your application.