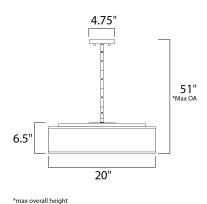

# **MEASUREMENTS**

DIMENSION : 20" W x 6.5" H MAX OAH : 51" OAH

: 4.75" W  $\times\,0.75$ " H  $\times\,4.75$  L CANOPY

HANGING WEIGHT : 15.83 lb

**LAMPING** 

INPUT VOLTAGE : 120V

**LUMENS** : 2,275 Rated

BULB :  $5 \times 6.5 \text{W}$  LED PCB Integrated , 32W Total