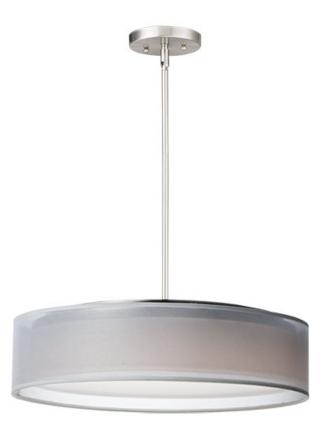

## **PRODUCT DESCRIPTION**

This collection of LED drum fixtures feature many options of fabric shades with an internal acrylic diffuser which twist locks into place. The result is a crisp clean look without any exposed screws or knobs. Whether you are looking for residential or commercial, there is sure to be a combination for your application.

#### FINISHES OPTION

MATERIAL Steel, Acrylic, Fabric