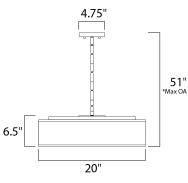

\*max overall height

### MEASUREMENTS

HANGING WEIGHT

DIMENSION

MAX OAH

CANOPY

: 20" W x 6.5" H : 51" OAH : 4.75" W x 0.75" H x 4.75" L : 15.83 lb