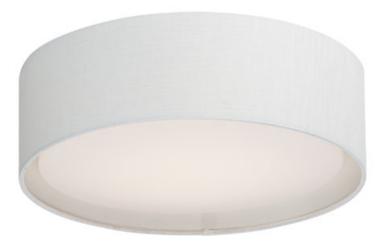

## PRODUCT DESCRIPTION

5.5"

This collection of LED drum fixtures feature many options of fabric shades with an internal acrylic diffuser which twist locks into place. The result is a crisp clean look without any exposed screws or knobs. Whether you are looking for residential or commercial, there is sure to be a combination for your application.

DIMENSION : 16" L x 16" W x 5.5" H

CANOPY : 13.75" W x 0.75" H x 13.75" L

HANGING WEIGHT : 5.07 lb

### MATERIAL

Steel, Acrylic, Fabric