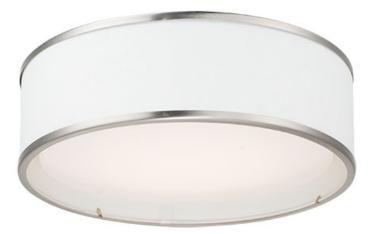

#### PRODUCT DESCRIPTION

5.5"

This collection of LED drum fixtures feature many options of fabric shades with an internal acrylic diffuser which twist locks into place. The result is a crisp clean look without any exposed screws or knobs. Whether you are looking for residential or commercial, there is sure to be a combination for your application.

# **MEASUREMENTS**

DIMENSION : 16" W x 5.5" H

CANOPY : 13.75" W x 0.75" H x 13.75" L

HANGING WEIGHT : 5.07 lb