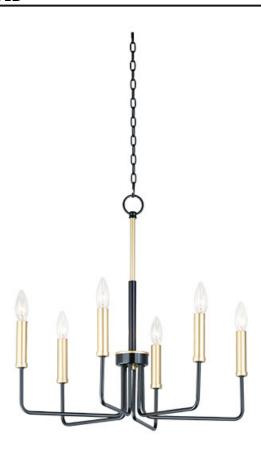

#### PRODUCT DESCRIPTION

The straight-line minimalistic look is dressed up with a two tone Black and soft Gold finish, creating a metropolitan style at popular pricing.

### **MEASUREMENTS**

DIMENSION : 23" L x 23" W x 21" H

MAX OAH : 59.25" OAH

CANOPY : 4.75" W x 0.75" H x 4.75" L

HANGING WEIGHT : 6.28 lb

### LAMPING

INPUT VOLTAGE : 120V

BULB : 6 x 60W Incandescent E12 Candelabra , 360W Total

BULB INCLUDED : (Not Included)

DIMMABLE : Yes

#### **FINISHES OPTION**

Black / Gold

# MATERIAL

Steel