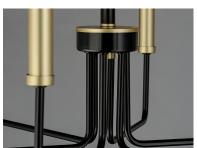

# MATERIAL

Steel

### **ADDITIONAL**

ADJUSTABLE SLOPE: 90 RATED LIFE NA HOURS OPERATING TEMPERATURE: -20°C (-4°F), 40°C (104°F)

Always consult a qualified electrician before installing any lighting product.