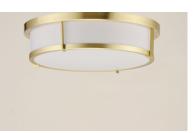

## **PRODUCT DESCRIPTION**

Simple flush mounts in a variety of configurations and finishes. A twist lock lens for easy replacement of lamps and cleaning. Available in LED or E26 incandescent and emergency back-up options. Also available in your choice of Satin Nickel, Satin Brass, and Black.

> MEASUREMENTS DIMENSION

CANOPY

: 17" L x 17" W x 5.25" H : 10.75" W x 1" H x 10.75" L HANGING WEIGHT : 5.5 lb

LAMPING INPUT VOLTAGE : 120V LUMENS : 2,430 Rated (2,016 Del.) BULB : 3 x 40W Incandescent E26 Medium , 120W Total BULB INCLUDED : (Not Included) DIMMABLE : ELV or Triac

## **FINISHES OPTION**

GLASS White WT

MATERIAL

Polycarbonate, Steel