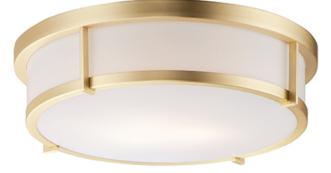

## **PRODUCT DESCRIPTION**

Simple flush mounts in a variety of configurations and finishes. A twist lock lens for easy replacement of lamps and cleaning. Available in LED or E26 incandescent and emergency back-up options. Also available in your choice of Satin Nickel, Satin Brass, and Black.

> MEASUREMENTS DIMENSION

CANOPY

: 17" L x 17" W x 5.25" H : 10.75" W x 1" H x 10.75" L HANGING WEIGHT : 5.5 lb

LAMPING INPUT VOLTAGE : 120V LUMENS : 2,430 Rated (2,016 Del.) BULB : 3 x 40W Incandescent E26 Medium , 120W Total BULB INCLUDED : (Not Included) DIMMABLE : ELV or Triac

## **FINISHES OPTION**

GLASS White WT

MATERIAL

Polycarbonate, Steel