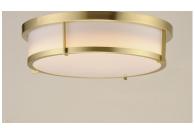

## **PRODUCT DESCRIPTION**

Simple flush mounts in a variety of configurations and finishes. A twist lock lens for easy replacement of lamps and cleaning. Available in LED or E26 incandescent and emergency back-up options. Also available in your choice of Satin Nickel, Satin Brass, and Black.

> MEASUREMENTS DIMENSION

CANOPY

: 17" L x 17" W x 5.25" H : 10.75" W x 1" H x 10.75" L HANGING WEIGHT : 5.5 lb

LAMPING INPUT VOLTAGE : 120V LUMENS : 2,430 Rated (2,016 Del.) BULB : 3 x 40W Incandescent E26 Medium , 120W Total BULB INCLUDED : (Not Included) DIMMABLE : ELV or Triac

## **FINISHES OPTION**

GLASS White WT

MATERIAL

Polycarbonate, Steel