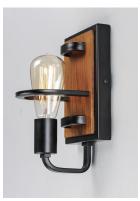

# PRODUCT DESCRIPTION

Featuring Black finished frames with Ashbury wood combining a Rustic look with a Contemporary flare. Your choice of lamp can either contemporize or industrialize this look. Versatile in its style and affordable in its price, this collection is a must have.

#### **MEASUREMENTS**

DIMENSION : 5.5" L 10" H x 5.25" Ext MAX OAH : 7.75" W x 5" H HANGING WEIGHT : 1.55 lb

# MATERIAL

Steel, Wood