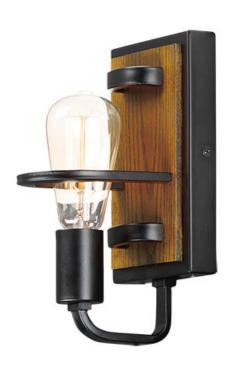

# PRODUCT DESCRIPTION

Featuring Black finished frames with Ashbury wood combining a Rustic look with a Contemporary flare. Your choice of lamp can either contemporize or industrialize this look. Versatile in its style and affordable in its price, this collection is a must have.

#### **MEASUREMENTS**

DIMENSION : 5.5" L 10" H x 5.25" Ext MAX OAH : 7.75" W x 5" H HANGING WEIGHT : 1.55 lb

# MATERIAL

Steel, Wood