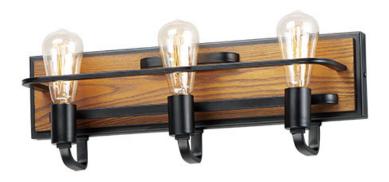

#### PRODUCT DESCRIPTION

Featuring Black finished frames with Ashbury wood combining a Rustic look with a Contemporary flare. Your choice of lamp can either contemporize or industrialize this look. Versatile in its style and affordable in its price, this collection is a must have.

#### **MEASUREMENTS**

DIMENSION : 21.25" L 7.25" H x 6" Ext **BACK PLATE** : 21" W x 5" H x 4.75" HCO

HANGING WEIGHT : 4.89 lb

### **LAMPING**

INPUT VOLTAGE : 120V

**BULB** : 3 x 60W Incandescent E26 Medium, 180W Total

**BULB INCLUDED** : (Not Included)

DIMMABLE : Yes LIGHTING\_DIRECTION: Up/Down

## MATERIAL

Steel, Wood