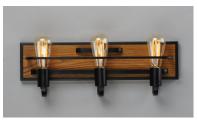

#### PRODUCT DESCRIPTION

Featuring Black finished frames with Ashbury wood combining a Rustic look with a Contemporary flare. Your choice of lamp can either contemporize or industrialize this look. Versatile in its style and affordable in its price, this collection is a must have.

#### **MEASUREMENTS**

DIMENSION : 21.25" L 7.25" H x 6" Ext **BACK PLATE** : 21" W x 5" H x 4.75" HCO

HANGING WEIGHT : 4.89 lb

## MATERIAL

Steel, Wood