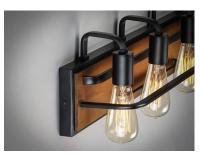

#### PRODUCT DESCRIPTION

Featuring Black finished frames with Ashbury wood combining a Rustic look with a Contemporary flare. Your choice of lamp can either contemporize or industrialize this look. Versatile in its style and affordable in its price, this collection is a must have.

### **LAMPING**

INPUT VOLTAGE : 120V

**BULB** : 3 x 60W Incandescent E26 Medium, 180W Total

**BULB INCLUDED** : (Not Included)

DIMMABLE : Yes LIGHTING\_DIRECTION: Up/Down

## MATERIAL

Steel, Wood