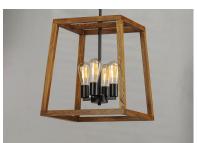

## PRODUCT DESCRIPTION

Featuring Black finished frames with Ashbury wood combining a Rustic look with a Contemporary flare. Your choice of lamp can either contemporize or industrialize this look. Versatile in its style and affordable in its price, this collection is a must have.

### LAMPING

INPUT VOLTAGE : 120V

BULB : 4 x 60W Incandescent E26 Medium , 240W Total

**BULB INCLUDED** : (Not Included)

DIMMABLE : Yes