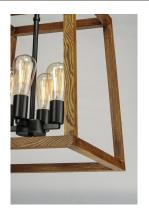

## PRODUCT DESCRIPTION

Featuring Black finished frames with Ashbury wood combining a Rustic look with a Contemporary flare. Your choice of lamp can either contemporize or industrialize this look. Versatile in its style and affordable in its price, this collection is a must have.

### LAMPING

INPUT VOLTAGE : 120V

BULB : 4 x 60W Incandescent E26 Medium , 240W Total

**BULB INCLUDED** : (Not Included)

DIMMABLE : Yes

## MATERIAL

Steel