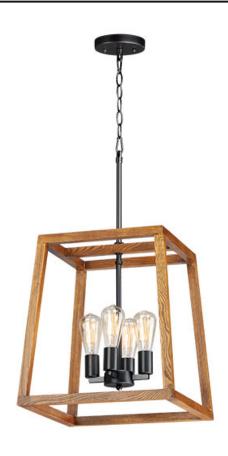

## PRODUCT DESCRIPTION

Featuring Black finished frames with Ashbury wood combining a Rustic look with a Contemporary flare. Your choice of lamp can either contemporize or industrialize this look. Versatile in its style and affordable in its price, this collection is a must have.

#### **MEASUREMENTS**

DIMENSION : 16.5" L x 16.5" W x 31" H

MAX OAH : 69" OAH

CANOPY : 4.75" W x 0.75" H x 4.75" L

HANGING WEIGHT : 10.22 lb

### LAMPING

INPUT VOLTAGE : 120V

BULB : 4 x 60W Incandescent E26 Medium , 240W Total

**BULB INCLUDED** : (Not Included)

DIMMABLE : Yes