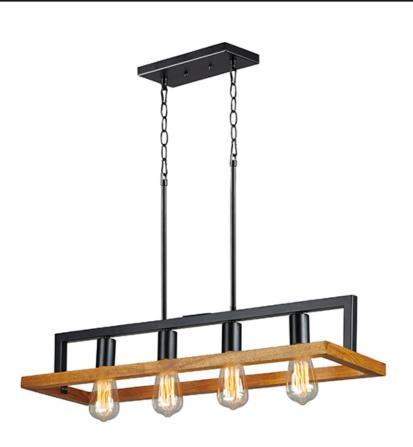

#### PRODUCT DESCRIPTION

Featuring Black finished frames with Ashbury wood combining a Rustic look with a Contemporary flare. Your choice of lamp can either contemporize or industrialize this look. Versatile in its style and affordable in its price, this collection is a must have.

#### **MEASUREMENTS**

DIMENSION : 29.5" L x 8.75" W x 8" H

MAX OAH : 56.25" OAH

CANOPY : 4.75" W x 0.75" H x 4.75" L

HANGING WEIGHT : 6.89 lb

### LAMPING

INPUT VOLTAGE : 120V

BULB : 4 x 60W Incandescent E26 Medium , 240W Total

BULB INCLUDED : (Not Included)

DIMMABLE : Yes

### MATERIAL

Steel, Wood