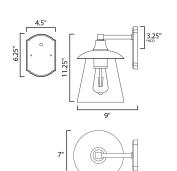

# **MEASUREMENTS**

DIMENSION : 7" W x 11.25" H x 9" Ext **BACK PLATE** : 4.5" W x 6.25" H x 3.25" HCO

HANGING WEIGHT : 2.88 lb

LAMPING

INPUT VOLTAGE : 120V

**LUMENS** : 450 Rated (400 Del.)

**BULB** : 1 x 6W LED E26 Medium , 6W Total

\*height from center of outlet to the top of the fixture