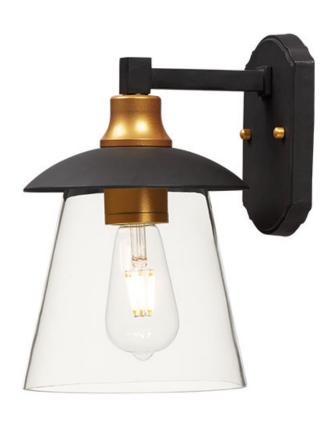

### **PRODUCT DESCRIPTION**

Our new collections of outdoor fixtures feature the latest trends at excellent pricing. The combination of long-lasting die cast aluminum and hand blown thick clear glass is accentuated with the two-tone finish of Bronze and Gold creating the ultimate designer look.

# MATERIAL

Aluminum, Glass