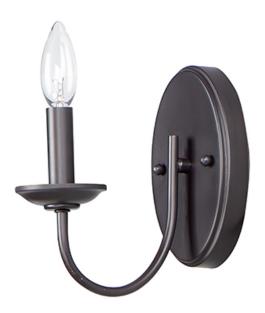

# PRODUCT DESCRIPTION

Modern style at a competitive price will make this collection the next builder standard. Tall profile Frost glass shades adorn a minimalistic frame in your choice of Satin Nickel or Oil Rubbed Bronze.

### **MEASUREMENTS**

**DIMENSION** : 4.5" L x 4.5" W x 8" H x 7.5" Ext

: 4.5" W x 6.75" H MAX OAH

HANGING WEIGHT : 1.76 lb

LAMPING

INPUT VOLTAGE : 120V

: 1 x 60W Incandescent E12 Candelabra , 60W BULB

Total

**BULB INCLUDED** : (Not Included)

DIMMABLE : Y LIGHTING\_DIRECTION: Up

# MATERIAL

Steel