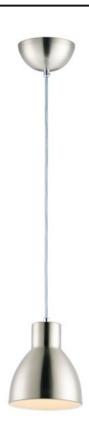

## PRODUCT DESCRIPTION

Spun metal shades in various sizes are perfect for budget installations. Available in Black with gold interior and Satin Nickle with white interior, these pendants are very stylish.

# **MEASUREMENTS**

DIMENSION :  $7"L \times 7"W \times 7"H$ 

MAX OAH : 130" OAH

CANOPY : 4.75" W x 2.25" H x 4.75" L

HANGING WEIGHT : 1.5 lb