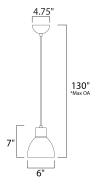

\*max overall height

# **MEASUREMENTS**

DIMENSION :  $7"L \times 7"W \times 7"H$ 

MAX OAH : 130" OAH

CANOPY : 4.75" W x 2.25" H x 4.75" L

HANGING WEIGHT : 1.5 lb