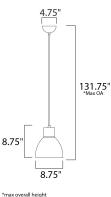

## MEASUREMENTS

BULB

DIMMABLE

DIMENSION : 8.75" L x 8.75" W x 8.75" H MAX OAH CANOPY HANGING WEIGHT LAMPING INPUT VOLTAGE

: 131.75" OAH : 4.75" W x 2.25" H x 4.75" L : 2.5 lb :120V : 1 x 60W Incandescent E26 Medium , 60W Total