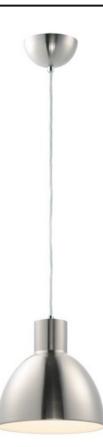

## **PRODUCT DESCRIPTION**

Spun metal shades in various sizes are perfect for budget installations. Available in Black with gold interior and Satin Nickle with white interior, these pendants are very stylish.

## **FINISHES OPTION**

Black / Gold

MATERIAL Steel

RATINGS cETLus Dry Location