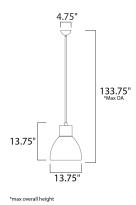

## **MEASUREMENTS**

DIMENSION : 13.75" L x 13.75" W x 13.75" H

MAX OAH : 133.75" OAH

CANOPY : 4.75" W x 2.25" H x 4.75" L

HANGING WEIGHT : 5.3 lb

LAMPING

INPUT VOLTAGE : 120V LUMENS : 0 Rated

BULB : 1 x 60W Incandescent E26 Medium, 60W Total