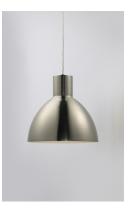

#### PRODUCT DESCRIPTION

Spun metal shades in various sizes are perfect for budget installations. Available in Black with gold interior and Satin Nickle with white interior, these pendants are very stylish.

## **MEASUREMENTS**

DIMENSION : 13.75" L x 13.75" W x 13.75" H

MAX OAH : 133.75" OAH

CANOPY : 4.75" W x 2.25" H x 4.75" L

HANGING WEIGHT : 5.3 lb

LAMPING

INPUT VOLTAGE : 120V LUMENS : 0 Rated

BULB : 1 x 60W Incandescent E26 Medium, 60W Total