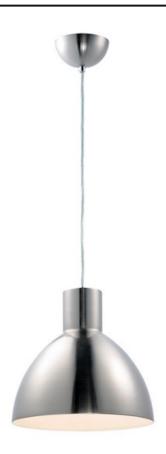

#### PRODUCT DESCRIPTION

Spun metal shades in various sizes are perfect for budget installations. Available in Black with gold interior and Satin Nickle with white interior, these pendants are very stylish.

## **MEASUREMENTS**

DIMENSION : 13.75" L x 13.75" W x 13.75" H

MAX OAH : 133.75" OAH

CANOPY : 4.75" W x 2.25" H x 4.75" L

HANGING WEIGHT : 5.3 lb

LAMPING

INPUT VOLTAGE : 120V LUMENS : 0 Rated

BULB : 1 x 60W Incandescent E26 Medium, 60W Total