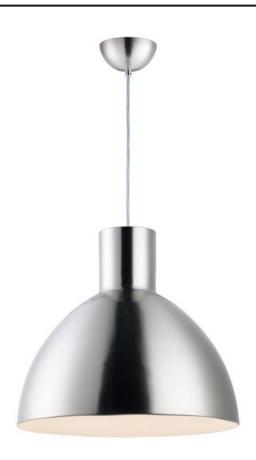

#### PRODUCT DESCRIPTION

Spun metal shades in various sizes are perfect for budget installations. Available in Black with gold interior and Satin Nickle with white interior, these pendants are very stylish.

# MATERIAL

Steel