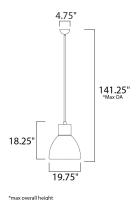

# **MEASUREMENTS**

DIMENSION : 19.75" L x 19.75" W x 18.25" H

MAX OAH : 141.25" OAH

CANOPY : 4.75" W x 2.25" H x 4.75" L

HANGING WEIGHT : 6.5 lb