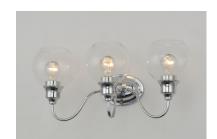

### PRODUCT DESCRIPTION

Curved arms support circular glass with an open bottom which can be installed facing up or down. Available in your choice of Polished Chrome with Clear glass or Satin Nickel with Satin White glass.

**MEASUREMENTS** 

**DIMENSION** : 22" W x 9" H x 8" Ext **BACK PLATE** : 6" W x 4.15" H x 5.25" HCO

HANGING WEIGHT : 2.82 lb

LAMPING

INPUT VOLTAGE : 120V

BULB : 3 x 60W Incandescent E26 Medium , 180W Total