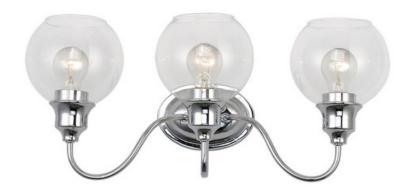

### PRODUCT DESCRIPTION

Curved arms support circular glass with an open bottom which can be installed facing up or down. Available in your choice of Polished Chrome with Clear glass or Satin Nickel with Satin White glass.

**MEASUREMENTS** 

**DIMENSION** : 22" W x 9" H x 8" Ext **BACK PLATE** : 6" W x 4.15" H x 5.25" HCO

HANGING WEIGHT : 2.82 lb

LAMPING

INPUT VOLTAGE : 120V

BULB : 3 x 60W Incandescent E26 Medium , 180W Total