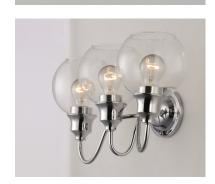

### PRODUCT DESCRIPTION

Curved arms support circular glass with an open bottom which can be installed facing up or down. Available in your choice of Polished Chrome with Clear glass or Satin Nickel with Satin White glass.

**MEASUREMENTS** 

**DIMENSION** : 22" W x 9" H x 8" Ext **BACK PLATE** : 6" W x 4.15" H x 5.25" HCO

HANGING WEIGHT : 2.82 lb

LAMPING

INPUT VOLTAGE : 120V

BULB : 3 x 60W Incandescent E26 Medium , 180W Total