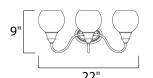

**MEASUREMENTS** 

**DIMENSION** : 22" W x 9" H x 8" Ext **BACK PLATE** : 6" W x 4.15" H x 5.25" HCO

HANGING WEIGHT : 2.82 lb

LAMPING

INPUT VOLTAGE : 120V

BULB : 3 x 60W Incandescent E26 Medium , 180W Total