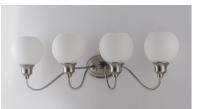

## **PRODUCT DESCRIPTION**

Curved arms support circular glass with an open bottom which can be installed facing up or down. Available in your choice of Polished Chrome with Clear glass or Satin Nickel with Satin White glass.