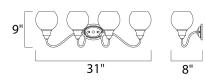

## MEASUREMENTS

DIMENSION BACK PLATE HANGING WEIGHT

: 3.53 lb

## LAMPING

LUMENS BULB BULB INCLUDED DIMMABLE

: 31" W x 9" H x 8" Ext : 6" W x 4.15" H x 5.25" HCO

INPUT VOLTAGE : 120V : 0 Rated : 4 x 60W Incandescent E26 Medium , 240W Total : (Not Included) :Yes

GLASS Satin White SW