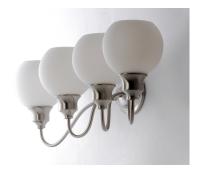

## **PRODUCT DESCRIPTION**

Curved arms support circular glass with an open bottom which can be installed facing up or down. Available in your choice of Polished Chrome with Clear glass or Satin Nickel with Satin White glass.