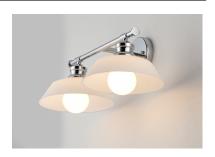

### PRODUCT DESCRIPTION

Satin White cased glass shades in an RLM shape are mounted to a nostalgic Polished Chrome frame to create this clean and classic look. The larger scale glass sets this look apart and makes a statement over the vanity.

#### **FINISHES OPTION**

Polished Chrome

### **GLASS**

Satin White SW