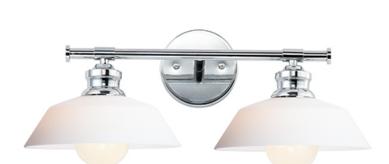

### PRODUCT DESCRIPTION

Satin White cased glass shades in an RLM shape are mounted to a nostalgic Polished Chrome frame to create this clean and classic look. The larger scale glass sets this look apart and makes a statement over the vanity.

# **MEASUREMENTS**

DIMENSION : 20" W x 7.75" H x 10.25" Ext

MAX OAH : 4.75" W x 4.75" H

HANGING WEIGHT : 4 lb

#### **FINISHES OPTION**

Polished Chrome

### **GLASS**

Satin White SW