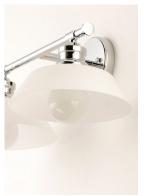

### PRODUCT DESCRIPTION

Satin White cased glass shades in an RLM shape are mounted to a nostalgic Polished Chrome frame to create this clean and classic look. The larger scale glass sets this look apart and makes a statement over the vanity.

#### **FINISHES OPTION**

Polished Chrome

### **GLASS**

Satin White SW