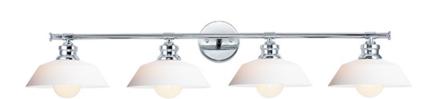

#### PRODUCT DESCRIPTION

Satin White cased glass shades in an RLM shape are mounted to a nostalgic Polished Chrome frame to create this clean and classic look. The larger scale glass sets this look apart and makes a statement over the vanity.

# **MEASUREMENTS**

DIMENSION : 42.25" W x 7.75" H x 10.25" Ext

MAX OAH : 4.75" W x 4.75" H

HANGING WEIGHT : 7.9 lb

#### **FINISHES OPTION**

Polished Chrome

# **GLASS**

Satin White SW