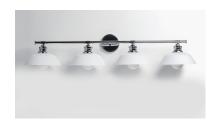

#### PRODUCT DESCRIPTION

Satin White cased glass shades in an RLM shape are mounted to a nostalgic Polished Chrome frame to create this clean and classic look. The larger scale glass sets this look apart and makes a statement over the vanity.

#### **FINISHES OPTION**

Polished Chrome

# **GLASS**

Satin White SW