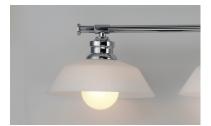

#### PRODUCT DESCRIPTION

Satin White cased glass shades in an RLM shape are mounted to a nostalgic Polished Chrome frame to create this clean and classic look. The larger scale glass sets this look apart and makes a statement over the vanity.

#### **FINISHES OPTION**

Polished Chrome

# **GLASS**

Satin White SW