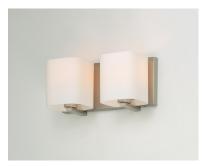

## **PRODUCT DESCRIPTION**

Satin White bands of cased glass wrap around each lamp creating a soft ribbon of light. Back plates finished in Polished Chrome or Satin Nickel complement the majority of bath fittings.