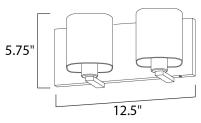

## MEASUREMENTS

DIMENSION BACK PLATE HANGING WEIGHT

LAMPING

LUMENS BULB BULB INCLUDED

DIMMABLE

: 12.5" W x 5.75" H x 5.5" Ext : 12.5" W x 5.5" H x 2.75" HCO : 3.12 lb

INPUT VOLTAGE : 120V : 0 Rated : 2 x 60W Incandescent E26 Medium , 120W Total : (Not Included) :Yes