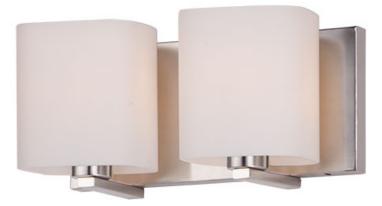

## **PRODUCT DESCRIPTION**

Satin White bands of cased glass wrap around each lamp creating a soft ribbon of light. Back plates finished in Polished Chrome or Satin Nickel complement the majority of bath fittings.

GLASS Satin White SW

MATERIAL Glass, Steel

RATINGS cULus Damp Location

ADDITIONAL OPERATING TEMPERATURE: -20°C (-4°F), 40°C (104°F)

Always consult a qualified electrician before installing any lighting product.