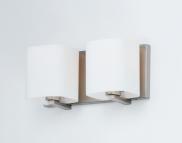

## **PRODUCT DESCRIPTION**

Satin White bands of cased glass wrap around each lamp creating a soft ribbon of light. Back plates finished in Polished Chrome or Satin Nickel complement the majority of bath fittings.