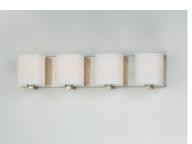

## **PRODUCT DESCRIPTION**

Satin White bands of cased glass wrap around each lamp creating a soft ribbon of light. Back plates finished in Polished Chrome or Satin Nickel complement the majority of bath fittings.

**GLASS** Satin White SW

MATERIAL Glass, Steel

RATINGS cULus Damp Location

ADDITIONAL OPERATING TEMPERATURE: -20°C (-4°F), 40°C (104°F)

Always consult a qualified electrician before installing any lighting product.