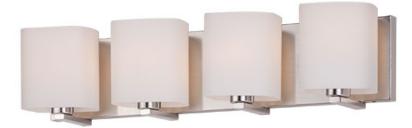

## **PRODUCT DESCRIPTION**

Satin White bands of cased glass wrap around each lamp creating a soft ribbon of light. Back plates finished in Polished Chrome or Satin Nickel complement the majority of bath fittings.

**GLASS** Satin White SW

MATERIAL Glass, Steel

RATINGS cULus Damp Location

ADDITIONAL OPERATING TEMPERATURE: -20°C (-4°F), 40°C (104°F)

Always consult a qualified electrician before installing any lighting product.