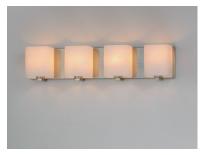

## **PRODUCT DESCRIPTION**

Satin White bands of cased glass wrap around each lamp creating a soft ribbon of light. Back plates finished in Polished Chrome or Satin Nickel complement the majority of bath fittings.