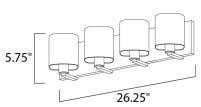

## MEASUREMENTS

DIMENSION BACK PLATE HANGING WEIGHT

LAMPING INPUT VOLTAGE : 120V

lumens Bulb Bulb included

DIMMABLE

: 26.25" W x 5.75" H x 5.5" Ext : 26.25" W x 5.5" H x 2.75" HCO : 6.78 lb

TAGE : 120V : 0 Rated : 4 x 60W Incandescent E26 Medium , 240W Total UDED : (Not Included) E : Yes