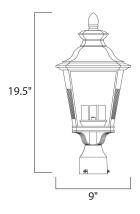

## MEASUREMENTS DIMENSION

BULB

HANGING WEIGHT

: 9" L x 9" W x 19.5" H : 3.98 lb

| LAMPING       |       |
|---------------|-------|
| INPUT VOLTAGE | :120V |

- LUMENS : 0 Rated
  - : 3 x 40W Incandescent E12 Candelabra , 120W Total
- BULB INCLUDED : (Not Included)
- DIMMABLE :Yes