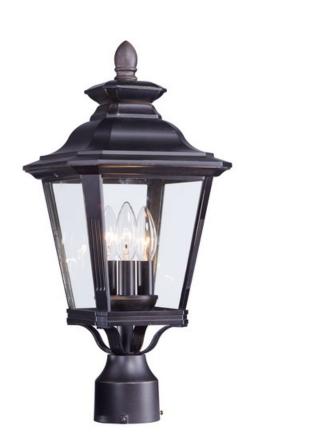

## **PRODUCT DESCRIPTION**

Knoxville is an updated take on the traditional lantern style. Finished in Bronze and with the option of Clear or Frosted glass, our Incandescent version is sure to wow.

## **FINISHES OPTION** Bronze

GLASS Clear CL

MATERIAL Aluminum, Glass

RATINGS cETLus Wet Location

ADDITIONAL OPERATING TEMPERATURE: -20°C (-4°F), 40°C (104°F)

Always consult a qualified electrician before installing any lighting product.