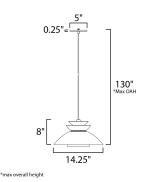

#### MEASUREMENTS

DIMENSION MAX OAH CANOPY

# HANGING WEIGHT

LAMPING INPUT VOLTAGE : 120V BULB

: 14.25" L x 14.25" W x 8" H : 130" OAH : 5" W x 0.25" H x 5" L : 3.49 lb

: 1 x 60W Incandescent E26 Medium , 60W Total BULB INCLUDED : (Not Included)