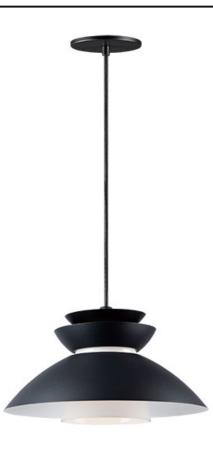

## **PRODUCT DESCRIPTION**

Inspired by classic Scandinavian design, these metal spun pendants of Black, White and Brushed Platinum feature mixed materials such as opal white glass or natural elements like Walnut finished wood and leather straps.

# Black

Brushed Platinum White

GLASS White WT

MATERIAL Glass, Aluminum