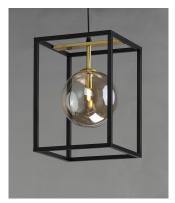

# PRODUCT DESCRIPTION

A minimalist design featuring a metal frame of Black round glass balls in your choice of Mirror Smoke for a contemporary style or Champagne for more transitional decors. The value of this collection is increased by the inclusion of LED bulbs.

# **MEASUREMENTS**

DIMENSION : 9.75" L x 9.75" W x 14.5" H

MAX OAH : 136" OAH

CANOPY : 4.75" W x 0.75" H x 4.75" L

HANGING WEIGHT : 4.67 lb