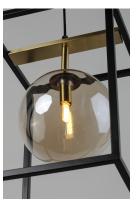

# PRODUCT DESCRIPTION

A minimalist design featuring a metal frame of Black round glass balls in your choice of Mirror Smoke for a contemporary style or Champagne for more transitional decors. The value of this collection is increased by the inclusion of LED bulbs.

# GLASS

Champagne CMP