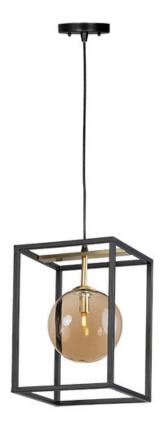

# PRODUCT DESCRIPTION

A minimalist design featuring a metal frame of Black round glass balls in your choice of Mirror Smoke for a contemporary style or Champagne for more transitional decors. The value of this collection is increased by the inclusion of LED bulbs.

# **MEASUREMENTS**

DIMENSION : 9.75" L x 9.75" W x 14.5" H

MAX OAH : 136" OAH

CANOPY : 4.75" W x 0.75" H x 4.75" L

HANGING WEIGHT : 4.67 lb