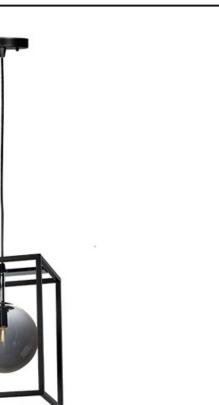

## **PRODUCT DESCRIPTION**

A minimalist design featuring a metal frame of Black round glass balls in your choice of Mirror Smoke for a contemporary style or Champagne for more transitional decors. The value of this collection is increased by the inclusion of LED bulbs.

## **MEASUREMENTS**

DIMENSION MAX OAH CANOPY HANGING WEIGHT : 9.75" L x 9.75" W x 14.5" H : 136" OAH : 4.75" W x 0.75" H x 4.75" L

#### **FINISHES OPTION**

Black / Polished Chrome Black / Satin Brass

GLASS Mirror Smoke MSK

MATERIAL Steel, Glass