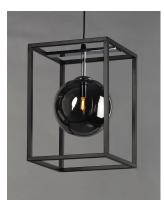

## **PRODUCT DESCRIPTION**

A minimalist design featuring a metal frame of Black round glass balls in your choice of Mirror Smoke for a contemporary style or Champagne for more transitional decors. The value of this collection is increased by the inclusion of LED bulbs.

## **MEASUREMENTS**

DIMENSION MAX OAH CANOPY HANGING WEIGHT : 9.75" L x 9.75" W x 14.5" H : 136" OAH : 4.75" W x 0.75" H x 4.75" L

#### **FINISHES OPTION**

Black / Polished Chrome Black / Satin Brass

GLASS Mirror Smoke MSK

MATERIAL Steel, Glass