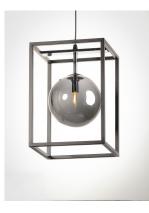

## **PRODUCT DESCRIPTION**

A minimalist design featuring a metal frame of Black round glass balls in your choice of Mirror Smoke for a contemporary style or Champagne for more transitional decors. The value of this collection is increased by the inclusion of LED bulbs.

## **MEASUREMENTS**

DIMENSION MAX OAH CANOPY HANGING WEIGHT : 9.75" L x 9.75" W x 14.5" H : 136" OAH : 4.75" W x 0.75" H x 4.75" L

#### **FINISHES OPTION**

Black / Polished Chrome Black / Satin Brass

GLASS Mirror Smoke MSK

MATERIAL Steel, Glass