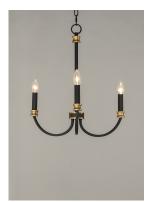

#### PRODUCT DESCRIPTION

A lovely candelabra style collection with chic detailing. Finished in a rich combination of Black with Antique Brass accents, these fixtures provide an updated look to a classic exposed candelabra style.

## **MEASUREMENTS**

DIMENSION : 20" W x 21" H
MAX OAH : 59" OAH

CANOPY : 5" W x 0.75" H x 5" L

HANGING WEIGHT : 3.15 lb

### LAMPING

INPUT VOLTAGE : 120V

BULB : 3 x 60W Incandescent E12 Candelabra , 180W Total

BULB INCLUDED : (Not Included)

DIMMABLE : Y