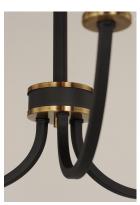

#### PRODUCT DESCRIPTION

A lovely candelabra style collection with chic detailing. Finished in a rich combination of Black with Antique Brass accents, these fixtures provide an updated look to a classic exposed candelabra style.

## MATERIAL

Steel