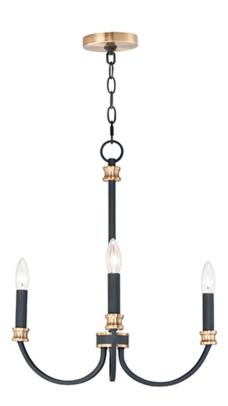

#### PRODUCT DESCRIPTION

A lovely candelabra style collection with chic detailing. Finished in a rich combination of Black with Antique Brass accents, these fixtures provide an updated look to a classic exposed candelabra style.

## **MEASUREMENTS**

DIMENSION : 20" W x 21" H
MAX OAH : 59" OAH

CANOPY : 5" W x 0.75" H x 5" L

HANGING WEIGHT : 3.15 lb

### LAMPING

INPUT VOLTAGE : 120V

BULB : 3 x 60W Incandescent E12 Candelabra , 180W Total

BULB INCLUDED : (Not Included)

DIMMABLE : Y

## MATERIAL

Steel